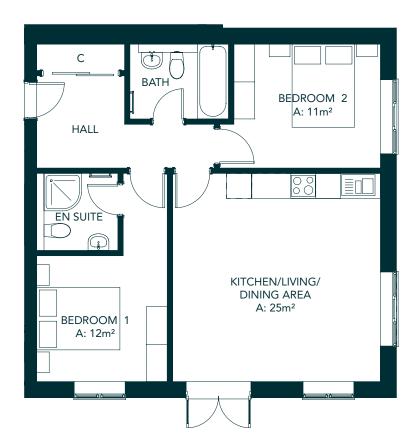

### HYLANDS VIEW

Apartments at Hylands View offer contemporary layouts with generous, open-plan living areas and private garden or balcony spaces. Kitchens are stylish and fully fitted with modern units and integrated appliances. Each apartment boast a parking bay with the facility of an electric charging point.