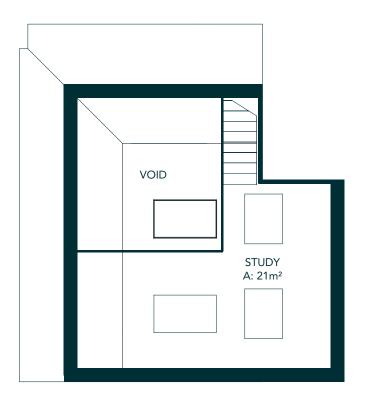

restaurants.

Whether catching a quick bite to eat before the theatre or making a night of it, you will always find the perfect place to socialise.

























CHELMSFORD

### HYLANDS VIEW

Apartments at Hylands View offer contemporary layouts with generous, open-plan living areas and private garden or balcony spaces. Kitchens are stylish and fully fitted with modern units and integrated appliances. Each apartment boast a parking bay with the facility of an electric charging point.







GROUND FLOOR

FIRST FLOOR

SECOND FLOOR



PLOT 1 (GROUND FLOOR)
PLOT 4 (FIRST FLOOR)
PLOT 8 (SECOND FLOOR)







#### PLOT 2 (GROUND FLOOR)









GROUND FLOOR

FIRST FLOOR

SECOND FLOOR



PLOT 3 (GROUND FLOOR)
PLOT 7 (FIRST FLOOR)
PLOT 9 (SECOND FLOOR)







PLOT 5 (FIRST FLOOR)







#### PLOT 5 MEZZANINE (SECOND FLOOR)







PLOT 6 (FIRST FLOOR)







#### PLOT 6 MEZZANINE (SECOND FLOOR)

CHELMSFORD

#### HYLANDS VIEW



#### 89 WIDFORD ROAD | CHELMSFORD | ESSEX | CM2 8SY

The artist's impressions in this brochure have been created to give a general indication of the finished properties. During the construction process it may be necessary to make certain changes. Landscaping, ground levels, steps, retaining walls, planting and material colours are indicative only. This brochure does not form part of any contract and is for information purposes only.