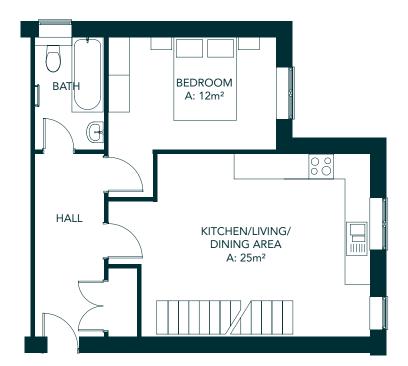

### HYLANDS VIEW

Apartments at Hylands View offer contemporary layouts with generous, open-plan living areas and private garden or balcony spaces. Kitchens are stylish and fully fitted with modern units and integrated appliances. Each apartment boast a parking bay with the facility of an electric charging point.