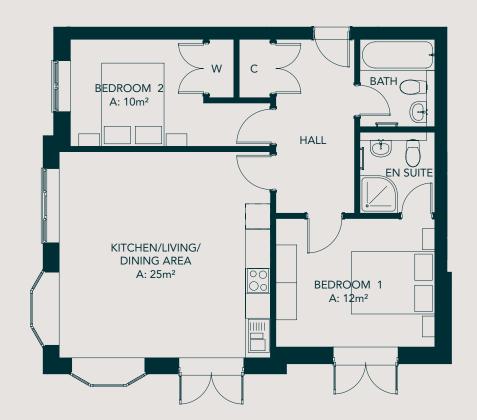

### HYLANDS VIEW

Apartments at Hylands View offer contemporary layouts with generous, open-plan living areas and private garden or balcony spaces. Kitchens are stylish and fully fitted with modern units and integrated appliances. Each apartment boast a parking bay with the facility of an electric charging point.