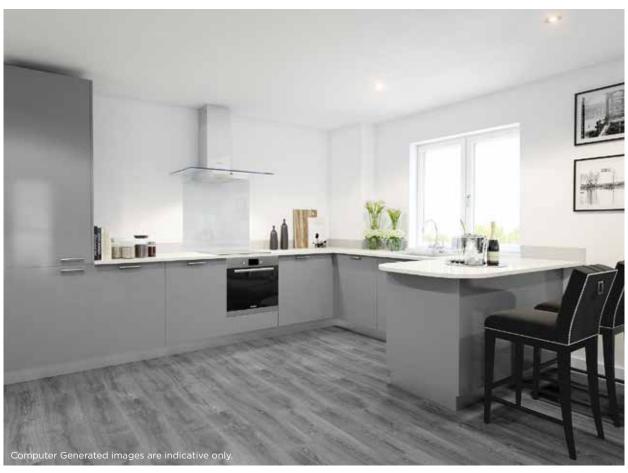

### HYLANDS VIEW

Apartments at Hylands View offer contemporary layouts with generous, open-plan living areas and private garden or balcony spaces. Kitchens are stylish and fully fitted with modern units and integrated appliances. Each apartment boast a parking bay with the facility of an electric charging point.